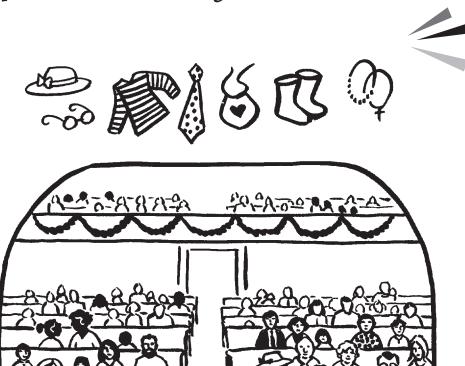

Jesus is God's Christmas gift to us. Jesus shows God's love for ALL people.

Find one or more people in this worship space who are wearing:

- Today is the 1st Sunday after Christmas.
- The color of the Christmas season is white.
- White reminds us of the **light** and **joy** of Jesus' birth.