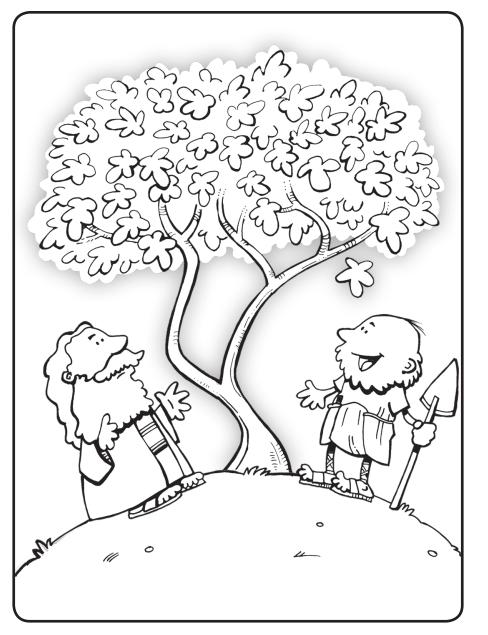

Once there was a man who had a vineyard. This man LOVED figs, so he planted a fig tree. Mmmmm!

Spark: Activate Faith Bulletin copyright © 2015, 2018 Sparkhouse. All rights reserved. May be reproduced for local use provided every copy carries this notice. LENT 3