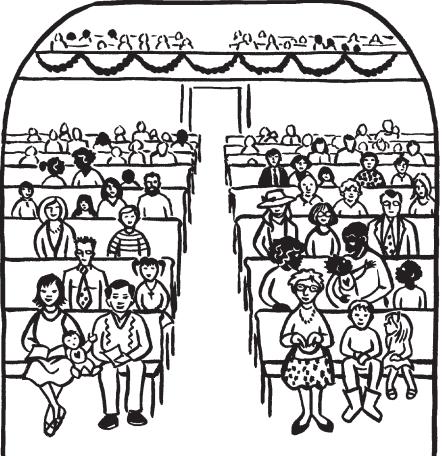

Jesus is God's Christmas gift to us. Jesus shows God's love for ALL people.

Find one or more people in this worship space who are wearing:

- Today is the 2<sup>nd</sup> Sunday after Christmas.
- The color of the Christmas season is white.
- White reminds us of the **light** and **joy** of Jesus' birth.