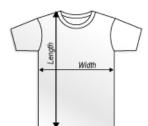

BASIC T-SHIRT (FROM OLDLUTHERAN.COM)

| Sizes for Basic T-shirt |       |        |       |     |     |     |     |     |  |
|-------------------------|-------|--------|-------|-----|-----|-----|-----|-----|--|
|                         | Small | Medium | Large | XL  | 2X  | 3X  | 4X  | 5X  |  |
| Width                   | 18"   | 20"    | 22"   | 24" | 26" | 28" | 30" | 32" |  |
| Length                  | 28"   | 29"    | 30"   | 31" | 32" | 33" | 34" | 35" |  |
| Sizes for Youth T-shirt |       |        |       |     |     |     |     |     |  |
|                         | Small | Medium | Large | XL  |     |     |     |     |  |
| Width                   | 16"   | 17"    | 18"   | 19" |     |     |     |     |  |
| Length                  | 20"   | 22"    | 24"   | 26" |     |     |     |     |  |