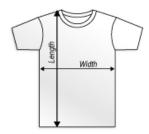

## **BASIC T-SHIRT** (FROM OLDLUTHERAN.COM)

| Sizes for Basic T-shirt |       |        |       |     |     |     |     |     |
|-------------------------|-------|--------|-------|-----|-----|-----|-----|-----|
|                         | Small | Medium | Large | XL  | 2X  | 3X  | 4X  | 5X  |
| Width                   | 18"   | 20"    | 22"   | 24" | 26" | 28" | 30" | 32" |
| Length                  | 28"   | 29"    | 30"   | 31" | 32" | 33" | 34" | 35" |
| Sizes for Youth T-shirt |       |        |       |     |     |     |     |     |
|                         | Small | Medium | Large | XL  |     |     |     |     |
| Width                   | 16"   | 17"    | 18"   | 19" |     |     |     |     |
| Length                  | 20"   | 22"    | 24"   | 26" |     |     |     |     |