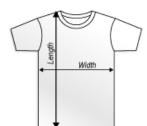

BASIC T-SHIRT (FROM OLDLUTHERAN.COM)

| Sizes for Basic T-shirt |       |        |       |     |     |     |     |     |  |
|-------------------------|-------|--------|-------|-----|-----|-----|-----|-----|--|
|                         | Small | Medium | Large | XL  | 2X  | 3X  | 4X  | 5X  |  |
| Width                   | 18"   | 20"    | 22"   | 24" | 26" | 28" | 30" | 32" |  |
| Length                  | 28"   | 29"    | 30"   | 31" | 32" | 33" | 34" | 35" |  |
| Sizes for Youth T-shirt |       |        |       |     |     |     |     |     |  |
|                         | Small | Medium | Large | XL  |     |     |     |     |  |
| Width                   | 16"   | 17"    | 18"   | 19" |     |     |     |     |  |
| Length                  | 20"   | 22"    | 24"   | 26" |     |     |     |     |  |