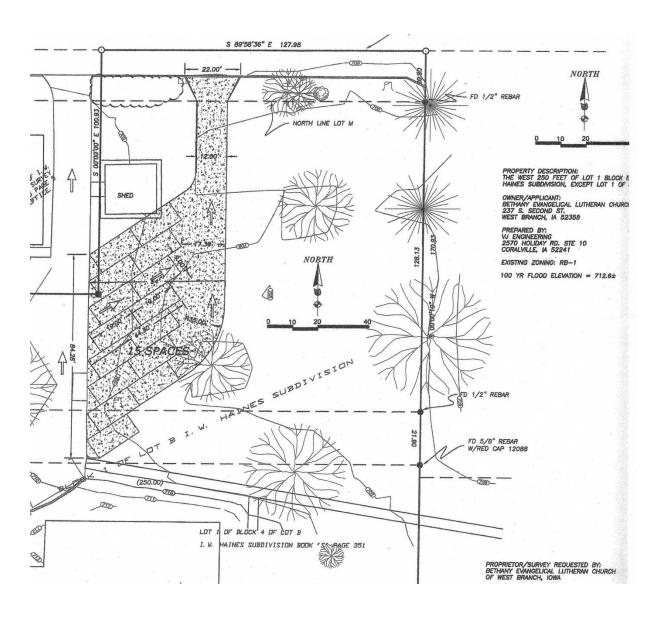

## Parking Lot Expansion Proposal

The building and grounds committee have been working on a proposal to expand the Church parking lot. The 15 space concrete addition would be on the east side of the existing parking area and provide access out to the street to the north. This reasonable sized plan will allow us to increase our paved parking area, save the existing sycamore tree, plus allow for future parking expansion if needed.

We have had a professional site plan done, gotten approval of West Branch Zoning, approval of the West Branch City Council, the backing of the Church Council, and on September 15<sup>th</sup> we will be bringing it before the congregation for their support.